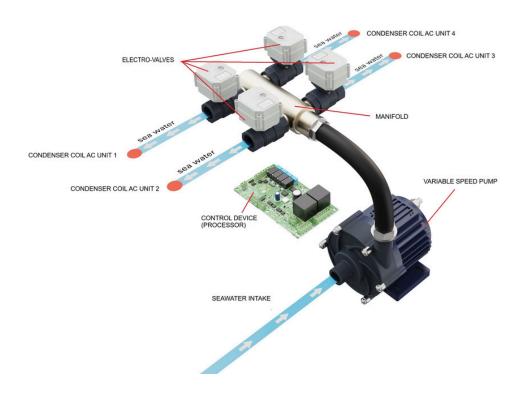

#### **Dramatic Power Savings — Up to 75%**

The Efficient Flow AC Controller is engineered to deliver exceptional energy efficiency by managing seawater flow to each air conditioning unit's condenser coil. This precise control is based on real-time compressor activity, allowing the system to provide only the necessary cooling, which leads to significant power savings—up to 75%.

#### • Smart Flow Management:

The dedicated PCB (Printed Circuit Board) ensures real-time control of electro valves and variable-speed pumps. It optimizes the water flow based on actual system demand, enhancing overall efficiency.

## • Dual Pump Operation:

Dual Pump Operation: The system supports two pumps, which can alternate operations, balancing runtime for extended equipment lifespan.

#### • Water Flow Components:

Cupronickel manifold

4 electro valves

1 PCB control device

Supports up to 2 variable-speed pumps and up to 4 electro valves