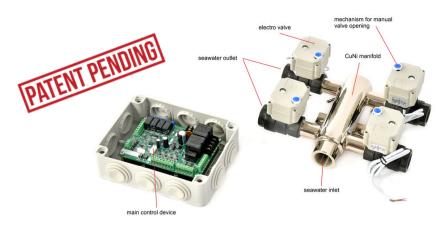

#### • Water Flow Components:

Cupronickel manifold

4 electro valves

1 PCB control device

Supports up to 2 variable-speed pumps and up to 4 electro valves

#### • Seawater Connections:

Inlet: 1" Outlets: 3/4"

+39 0185 177 0147

info@blue-airco.com